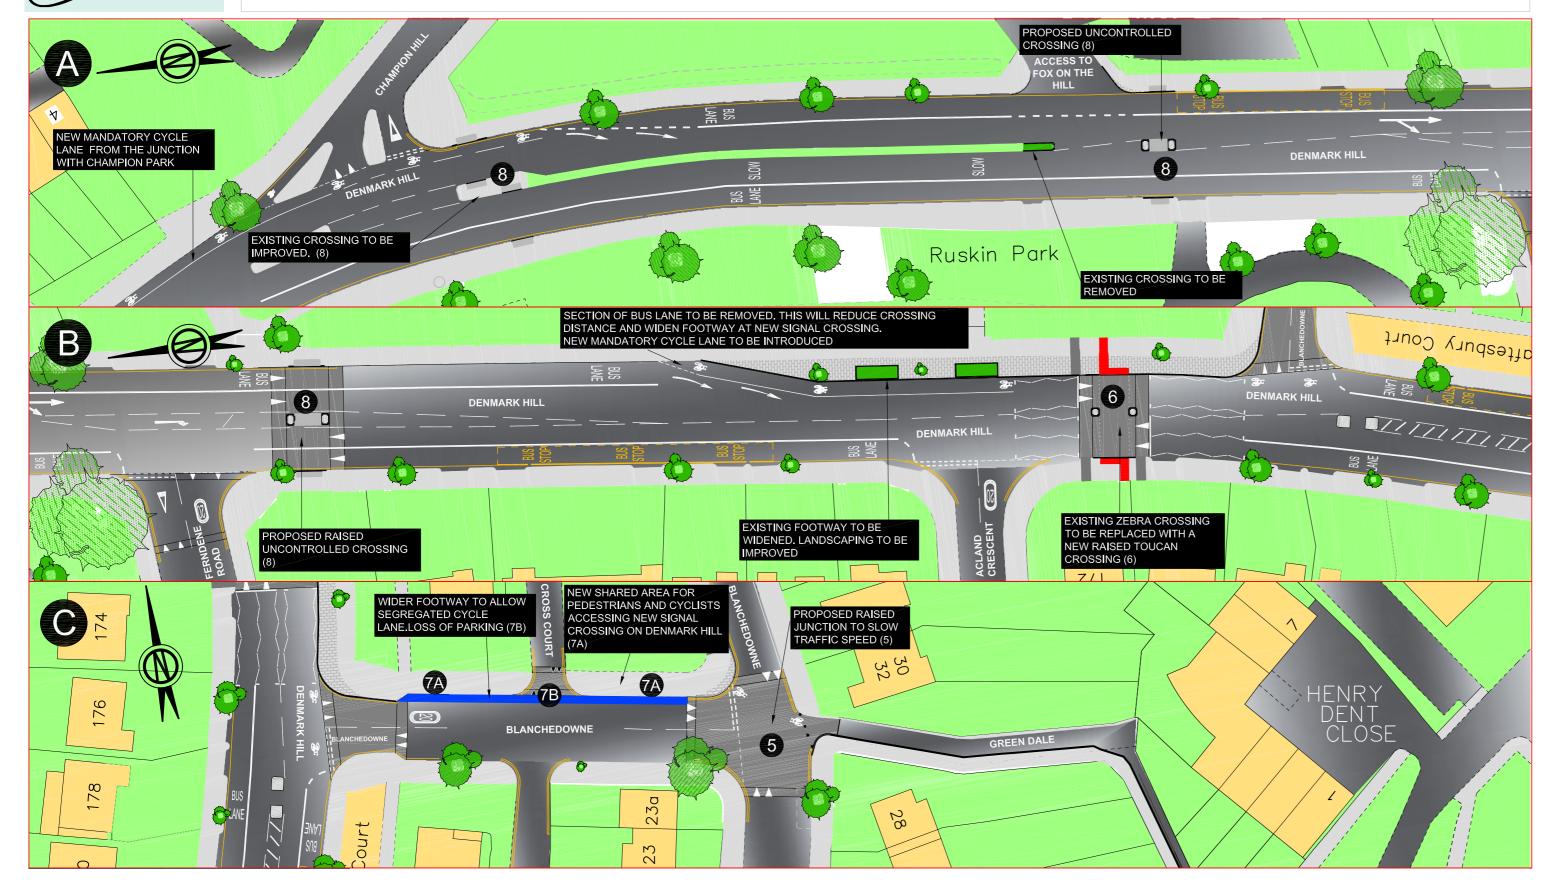

### Aims of proposal

- Improve connection between Green Dale and Ruskin Park for pedestrians and cyclists
- Improve safe access for northbound cyclists crossing Denmark Hill from Green Dale via Blanchedowne
- Improve pedestrian crossings on Denmark Hill
- Encourage speed reduction on Demark Hill
- Widen footway for pedestrians

### Have your say online: www.southwark.gov.uk/consultations

- Q1 Please state your name
- Q2 Please provide your address
- Q3 Postcode

\*The numbering in the box corresponds to that on the plan

|                     |                                                                                                                                                                        | YES | NO |
|---------------------|------------------------------------------------------------------------------------------------------------------------------------------------------------------------|-----|----|
| Q4                  | Generally do you support the proposal?                                                                                                                                 |     |    |
| Q5                  | Do you support the raised junction table at Blanchedowne / Green Dale?                                                                                                 |     |    |
| Q6                  | Do you support new signal crossing on Denmark Hill, replacing existing zebra crossing?                                                                                 |     |    |
| Q7a                 | Do you support <b>shared use footway</b> for cyclists and pedestrians on Blanchedowne <b>or</b>                                                                        |     |    |
| Q7b                 | Do you support <b>segregated cycle facility</b> on a wider footway at Blanchedowne which will require removal of parking along the northern kerb (shown in blue line)? |     |    |
| Q8                  | Do you support new and improved pedestrian crossings along Denmark Hill, between Blanchedowne and Champion Hill?                                                       |     |    |
| Additional comments |                                                                                                                                                                        |     |    |